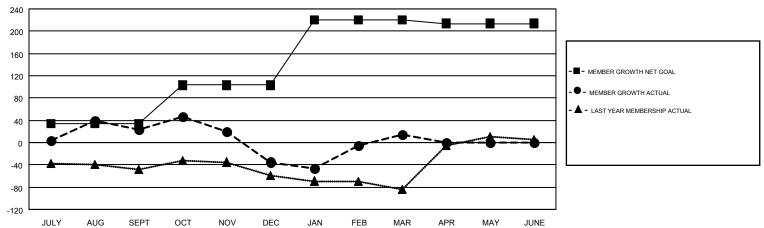

## GOALS AND ACTUAL MEMBERS CUMULATIVE

| DROPPED CLUBS: 2  DROPPED MEMBERS |     | 133 CLUBS OF 244 ADDED 1 OR MORE<br>NEW MEMBERS | GENDER DISTE<br>MALE<br>FEMALE | , , , , , , , , , , , , , , , , , , , , |       |
|-----------------------------------|-----|-------------------------------------------------|--------------------------------|-----------------------------------------|-------|
| DECEASED                          | 74  | CLICK HERE FOR CUMULATIVE                       | TOTAL FAMILY UNIT MEMBERS      |                                         | 1,156 |
| CLUB CANCELLED 5 OTHER 446        |     | MEMBERSHIP DATA                                 | FAMILY MEMBERS PAYING HALF     |                                         | 589   |
| TOTAL                             | 525 |                                                 | B020                           |                                         |       |

## GMT MONTHLY MEMBERSHIP PROGRESS REPORT

Results as of: 3/31/2019

**LOCATION: CANADA** 

Multiple District N

GMT CA 2

| Clubs         |               |             |               | Members               |                           |                         |                                              |  |
|---------------|---------------|-------------|---------------|-----------------------|---------------------------|-------------------------|----------------------------------------------|--|
|               | RESULTS FOR   | R 2018-2019 |               | RESULTS FOR 2018-2019 |                           |                         |                                              |  |
| QUARTER       | NEW CLUB GOAL | NEW CLUBS   | DROPPED CLUBS | QUARTER               | MEMBER GROWTH NET<br>GOAL | MEMBER GROWTH<br>ACTUAL | DROPPED MEMBERS ACTUAL (including transfers) |  |
| JULY/AUG/SEPT | 1             | 3           | 0             | JULY/AUG/SEPT         | 34                        | 184                     | 146                                          |  |
| OCT/NOV/DEC   | 2             | 0           | 2             | OCT/NOV/DEC           | 69                        | 156                     | 205                                          |  |
| JAN/FEB/MAR   | 3             | 1           | 0             | JAN/FEB/MAR           | 118                       | 240                     | 174                                          |  |
| APR/MAY/JUNE  | 0             | 0           | 0             | APR/MAY/JUNE          | -7                        | 0                       | 0                                            |  |