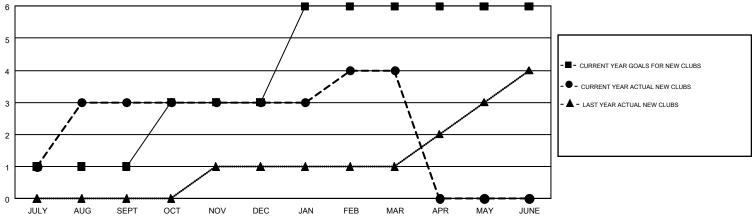

## GOALS AND ACTUAL NEW CLUBS CUMULATIVE

## GMT MONTHLY MEMBERSHIP PROGRESS REPORT

Results as of: 3/31/2019

**LOCATION: CANADA** 

Multiple District N

GMT CA 2

| Clubs         |               |             |               | Members               |                           |                         |                                              |  |
|---------------|---------------|-------------|---------------|-----------------------|---------------------------|-------------------------|----------------------------------------------|--|
|               | RESULTS FOR   | R 2018-2019 |               | RESULTS FOR 2018-2019 |                           |                         |                                              |  |
| QUARTER       | NEW CLUB GOAL | NEW CLUBS   | DROPPED CLUBS | QUARTER               | MEMBER GROWTH NET<br>GOAL | MEMBER GROWTH<br>ACTUAL | DROPPED MEMBERS ACTUAL (including transfers) |  |
| JULY/AUG/SEPT | 1             | 3           | 0             | JULY/AUG/SEPT         | 34                        | 184                     | 146                                          |  |
| OCT/NOV/DEC   | 2             | 0           | 2             | OCT/NOV/DEC           | 69                        | 156                     | 205                                          |  |
| JAN/FEB/MAR   | 3             | 1           | 0             | JAN/FEB/MAR           | 118                       | 240                     | 174                                          |  |
| APR/MAY/JUNE  | 0             | 0           | 0             | APR/MAY/JUNE          | -7                        | 0                       | 0                                            |  |